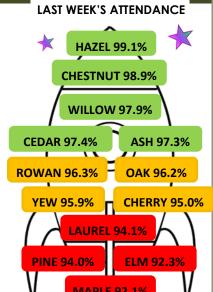

# WYCLIFFE WEEKLY



"LIFE IN ALL ITS FULLNESS" (JOHN 10:10)

15th Nov 2024

"All different - All equal"

### Y6 Leaver's Hoody

Please place your order before **18th November.** Here is the link <a href="https://">https://</a>

www.schoolleaverscompany.co.uk/shop/6049

Username: 6049

Password:pfkcs3Tk











# **Children in Need 2024**

As always a huge thank you to everyone who was able to donate for Children in Need. As a school, we raised a total of £226.07. It was fantastic to see so many of you wearing spots and embracing our 'spotty' crafts during our Open Morning.

















Headteacher: Mrs. D Baxter

ONLINE GAMING SAFETY TIP: Never be mean to someone else when you're playing a game.

as courage?



## **OUR CHRISTIAN VALUE THIS HALF** TERM IS: —

We invite you to produce something based on our Christian Value, that we can display in school e.g. art work, models, a song etc.





09.12.24: 13:30 & 16:30 Reception & Year 1 Nativity in school. Parents welcome.

**10.12.24: 13:30 & 17:00** Year 2 & 3 Nativity in school. Parents welcome.

12.12.24: 17:00 Year 4 & 5 Carol service