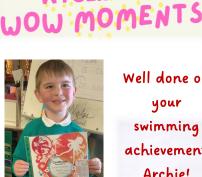

#### Children's fleeces for sale

ONLINE SAFETY RULE: Everything you add to social networking sites can be copied or printed.

£13.50 each. Please order via the office.

WYCLIFFE

Well done on your swimming achievement Archie!