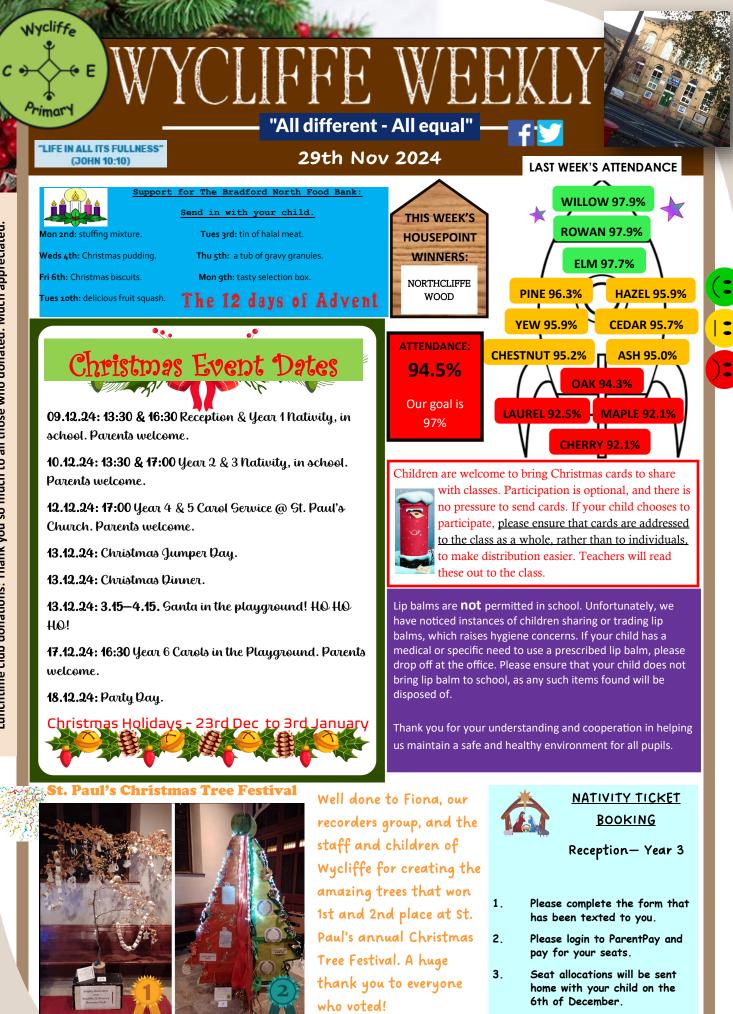

Wycliffe CE Primary School, Saltaire Road, Shipley, BD18 3HZ Tel: 01274 584779 Email: office@wvcliffe.bdat-academies.org